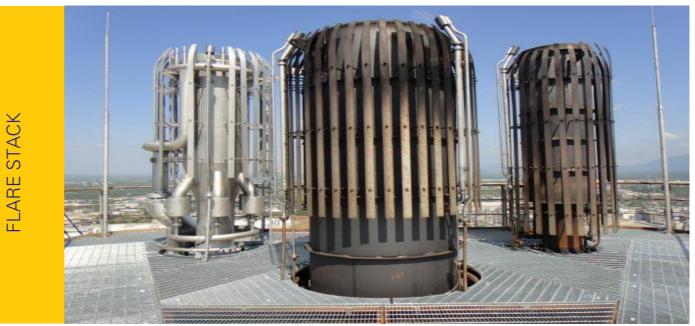

#### FLARE STACK MAINTENANCE

IRPC recently had a major shutdown at their plant in Rayong, Thailand. BEC was appointed as the main contractor for TFLT flare overall.

### Detail of work by BEC

BEC was involved in all aspects of the TFLT flare overall. This includes the changing of flare burner, pilot burners, absorbers and flare burner repairs.

- Repair and re-insulate the 6 + 8 steam lines
- Flushing and repair 3 Mx lines
- Drum cleaning, mol seals, changing gratines and structural bolts
- Changing out of expansion bellows

# FLARE stack elevation