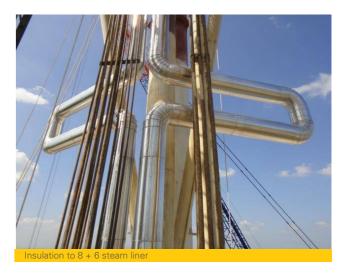

### Detail of work by BEC

BEC was involved in all aspects of the TFLT flare overall. This includes the changing of flare burner, pilot burners, absorbers and flare burner repairs.

- Repair and re-insulate the 6 + 8 steam lines
- Flushing and repair 3 Mx lines
- Drum cleaning, mol seals, changing gratines and structural bolts
- Changing out of expansion bellows