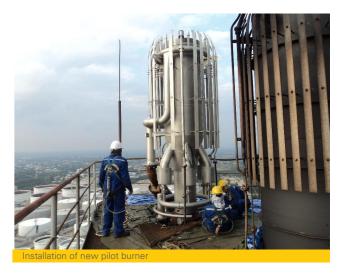

### Detail of work by BEC

BEC was involved in all aspects of the TFLT flare overall. This includes the changing of flare burner, pilot burners, absorbers and flare burner repairs.

- Repair and re-insulate the 6 + 8 steam lines
- Flushing and repair 3 Mx lines
- Drum cleaning, mol seals, changing gratines and structural bolts
- Changing out of expansion bellows