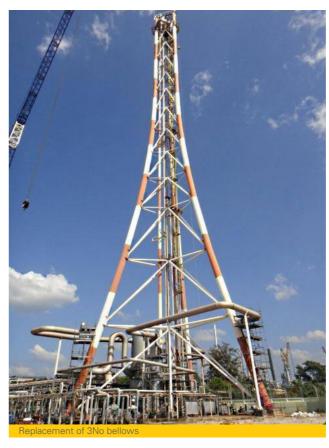

### Detail of work by BEC

BEC was involved in all aspects of the TFLT flare overall. This includes the changing of flare burner, pilot burners, absorbers and flare burner repairs.

- Repair and re-insulate the 6 + 8 steam lines
- Flushing and repair 3 Mx lines
- Drum cleaning, mol seals, changing gratines and structural bolts
- Changing out of expansion bellows