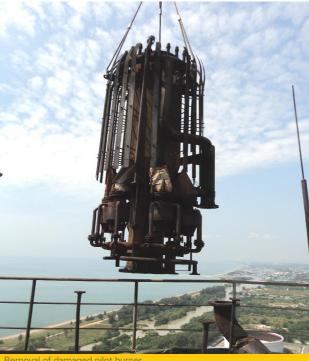

### Detail of work by BEC

BEC was involved in all aspects of the TFLT flare overall. This includes the changing of flare burner, pilot burners, absorbers and flare burner repairs.

- Repair and re-insulate the 6 + 8 steam lines
- Flushing and repair 3 Mx lines
- Drum cleaning, mol seals, changing gratines and structural bolts
- Changing out of expansion bellows