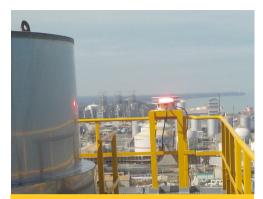

Erection of the steel frame

Installation of Aircraft Warning Light

Completed Steel Frame Stack

Entry Duct