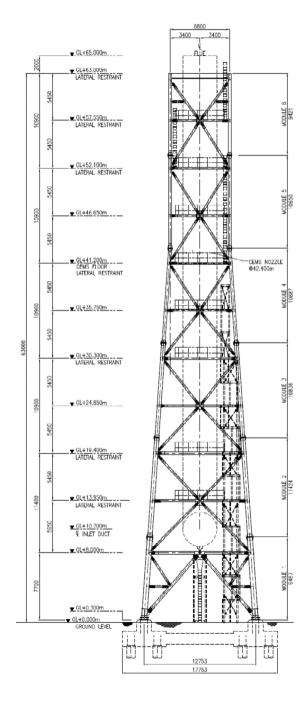

# ASC Project, Steel Frame elevation

| Chimney Data              |                                             |
|---------------------------|---------------------------------------------|
| Height                    | 65m                                         |
| No. of steel flue         | 2                                           |
| No. of platforms          | 8                                           |
| Diameter of internal flue | 3.900m                                      |
| Piles                     | 24nos x 1m diameter x<br>14,950mm long each |
| Pile Cap                  | 4 nos x 8m x 5m x<br>3.1m deep              |