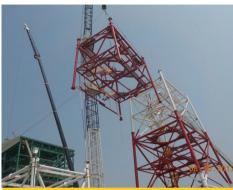

Erection of the steel frame

Installation of Aircraft Warning Light

Completed Steel Frame Stack

Entry Duct