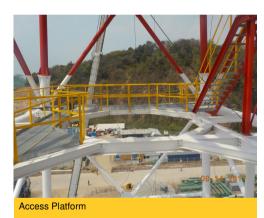

### Detail of work by BEC

BEC was involved in the Design & Construction of the steel frame chimney, including supply and fabrication of steelwork frame and flues, erection of the steel frame and platforms, heavy lifting of flues, installation of AWLs, lighting, lightning conductor and earthing works. The project was completed and handed over on schedule.