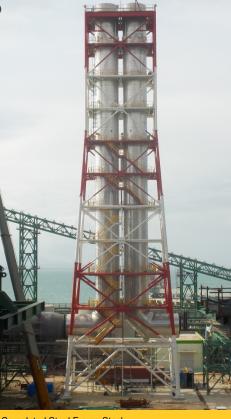

# ASC Project, Steel Frame elevation

| Chimney Data              |                                             |
|---------------------------|---------------------------------------------|
| Height                    | 65m                                         |
| No. of steel flue         | 2                                           |
| No. of platforms          | 8                                           |
| Diameter of internal flue | 3.900m                                      |
| Piles                     | 24nos x 1m diameter x<br>14,950mm long each |
| Pile Cap                  | 4 nos x 8m x 5m x<br>3.1m deep              |

Erection of the steel frame

Installation of Aircraft Warning Light

Completed Steel Frame Stack

Entry Duct