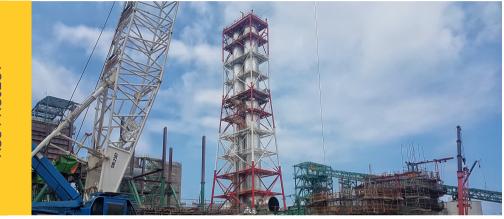

# ASC Project, Steel Frame elevation

| Chimney Data              |                                             |
|---------------------------|---------------------------------------------|
| Height                    | 65m                                         |
| No. of steel flue         | 2                                           |
| No. of platforms          | 8                                           |
| Diameter of internal flue | 3.900m                                      |
| Piles                     | 24nos x 1m diameter x<br>14,950mm long each |
| Pile Cap                  | 4 nos x 8m x 5m x<br>3.1m deep              |

Erection of the steel frame

Installation of Aircraft Warning Light

Completed Steel Frame Stack

Entry Duct