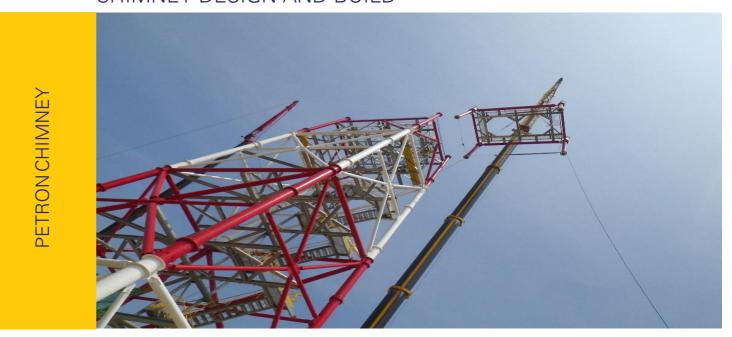

## Petron Steel Frame Chimney

BECs project was for the construction of the twin flue steel framed chimney as part of the Petron Bataan refinery expansion programme that includes the construction of a 2 x 200T/H x 35MW power station. BEC was contracted to undertake the turnkey construction of the chimney by the main contractor for the power station, Formosa Heavy Industries. The whole of the structure was designed and fabricated in-house by BEC in Singapore and shipped to site.

### Detail of work by BEC

BEC was involved in the Design & Construction of the steel frame chimney, including supply and fabrication of steelwork frame and flues, erection of the steel frame and platforms, heavy lifting of flues, installation of AWLs, lighting, lightning conductor and earthing works. The project was completed and handed over on schedule.