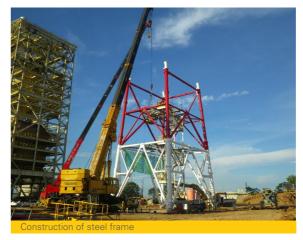

## Petron Steel Frame Chimney

BECs project was for the construction of the twin flue steel framed chimney as part of the Petron Bataan refinery expansion programme that includes the construction of a 2 x 200T/H x 35MW power station. BEC was contracted to undertake the turnkey construction of the chimney by the main contractor for the power station, Formosa Heavy Industries. The whole of the structure was designed and fabricated in-house by BEC in Singapore and shipped to site.

### Detail of work by BEC

BEC was involved in the Design & Construction of the steel frame chimney, including supply and fabrication of steelwork frame and flues, erection of the steel frame and platforms, heavy lifting of flues, installation of AWLs, lighting, lightning conductor and earthing works. The project was completed and handed over on schedule.