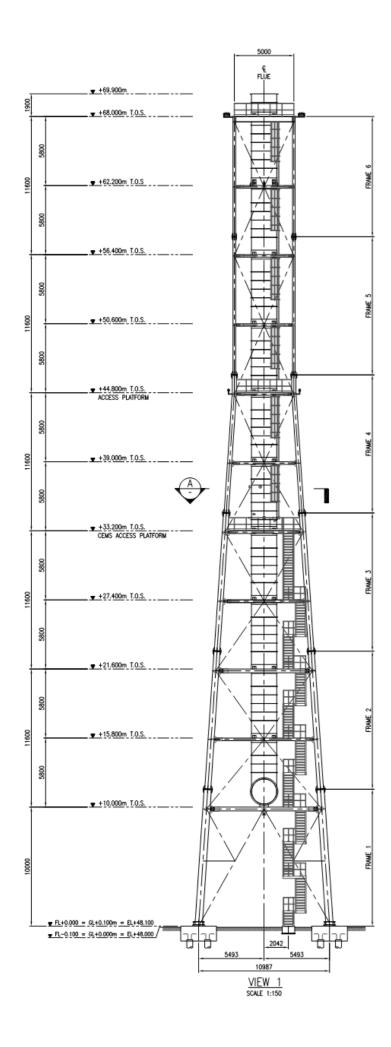

# Petron Steel Frame Chimney details

| Chimney data:              |                   |
|----------------------------|-------------------|
| Height                     | 70m               |
| No. of steel flues         | 2                 |
| No. of platforms           | 3                 |
| Diameter of internal flues | 2.1m              |
| Base footprint             | 14.0m – 11.0m     |
| Piles                      | 16 Nos. x 500 x   |
|                            | 25m long each     |
| Pile cap                   | 4 Nos x 3m x 3m x |
|                            | 1.25m deep        |