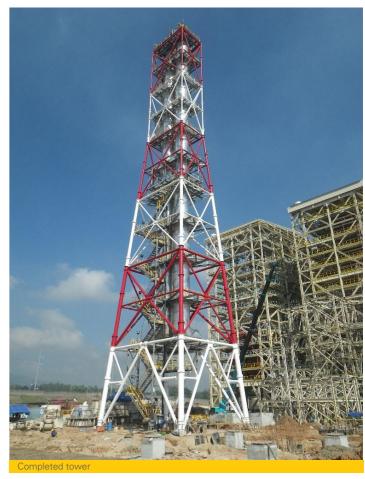

## Petron Steel Frame Chimney

BECs project was for the construction of the twin flue steel framed chimney as part of the Petron Bataan refinery expansion programme that includes the construction of a 2 x 200T/H x 35MW power station. BEC was contracted to undertake the turnkey construction of the chimney by the main contractor for the power station, Formosa Heavy Industries. The whole of the structure was designed and fabricated in-house by BEC in Singapore and shipped to site.

# Petron Steel Frame Chimney details

| Chimney data:              |                   |
|----------------------------|-------------------|
| Height                     | 70m               |
| No. of steel flues         | 2                 |
| No. of platforms           | 3                 |
| Diameter of internal flues | 2.1m              |
| Base footprint             | 14.0m – 11.0m     |
| Piles                      | 16 Nos. x 500 x   |
|                            | 25m long each     |
| Pile cap                   | 4 Nos x 3m x 3m x |
|                            | 1.25m deep        |