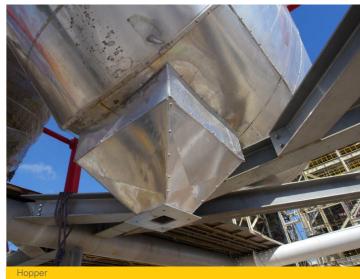

### Detail of work by BEC

BEC was involved in the Design & Construction of the steel frame chimney, including supply and fabrication of steelwork frame and flues, erection of the steel frame and platforms, heavy lifting of flues, installation of AWLs, lighting, lightning conductor and earthing works. The project was completed and handed over on schedule.