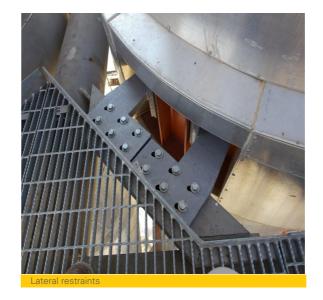

### Detail of work by BEC

BEC was involved in the Design & Construction of the steel frame chimney, including supply and fabrication of steelwork frame and flues, erection of the steel frame and platforms, heavy lifting of flues, installation of AWLs, lighting, lightning conductor and earthing works. The project was completed and handed over on schedule.