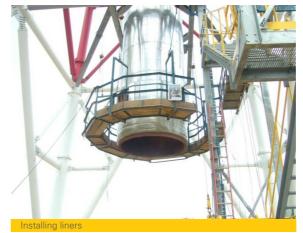

Lining System

Chimney EPC Contractor

SCR-Ten 2

### Detail of work by BEC

BEC was involved in the Design & Construction of the steel frame chimney, including supply and fabrication of steelwork frame and flues, erection of the steel frame and platforms, heavy lifting of flues, installation of AWLs, lighting, lightning conductor and earthing works. The project was completed and handed over on schedule.