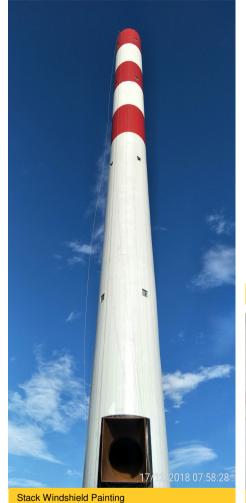

### Detail of work by BEC

BEC was awarded the Design & Build package for the chimney comprising 1 x 3.90m internal diameter flue liner including slipform, heavy lifting of roof, floors, and flue, installation of insulation, external windshield painting, installation of internal rack and pinion hoist, AWLs, internal lighting, lightning conductor and earthing works.