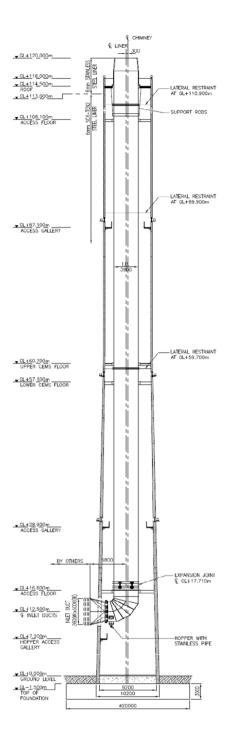

### Detail of work by BEC

BEC was awarded the Design & Build package for the chimney comprising 1 x 3.90m internal diameter flue liner including slipform, heavy lifting of roof, floors, and flue, installation of insulation, external windshield painting, installation of internal rack and pinion hoist, AWLs, internal lighting, lightning conductor and earthing works.

# CEL II, **CAMBODIA** Stack elevation

| Chimney Data               |                                |
|----------------------------|--------------------------------|
| Height                     | 120m                           |
| No. of internal steel flue | 1                              |
| No. of internal platforms  | 4                              |
| Diameter of internal flue  | 3.9m                           |
| External concrete diameter | 10.200m – 7.900m               |
| Piles                      | N/A                            |
| Foundation                 | 20,000mm dia. x<br>3,000mm thk |