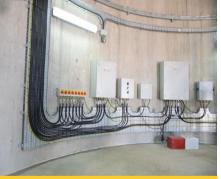

panies**

 C/o 18 Boon Lay Way
 Tel:
 +65 6778 6858

 #10-159/162
 Fax:
 +(65) 6690 9259

 TradeHub 21
 Website:
 www.be-con.com

 Singapore 609966
 Email:
 sales@be-con.com





# CEL II, **CAMBODIA** Stack elevation

| Chimney Data               |                                |
|----------------------------|--------------------------------|
| Height                     | 120m                           |
| No. of internal steel flue | 1                              |
| No. of internal platforms  | 4                              |
| Diameter of internal flue  | 3.9m                           |
| External concrete diameter | 10.200m – 7.900m               |
| Piles                      | N/A                            |
| Foundation                 | 20,000mm dia. x<br>3,000mm thk |







Supply & Installation of Electrical Items



Stack Roof