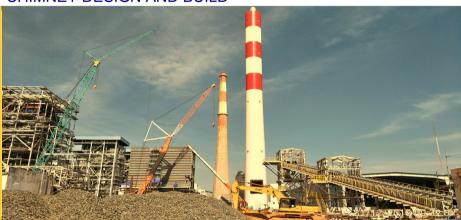

#### CHIMNEY DESIGN AND BUILD

The 150MW CEL II Sihanoukville Power Plant was constructed in Stung Hav, Sihanoukville, Cambodia, and is the second coal-fired power plant in Cambodia to be owned and operated by Cambodia Energy Limited (CEL), a wholly-owned subsidiary of Leader Energy, a company based in Malaysia. Toshiba Plant Systems and Services Corporation (TPSC), a wholly-owned subsidiary of Japanese multi-national conglomerate Toshiba were appointed the main EPC contractor for this project.

### CEL II Sihanoukville Plant, Cambodia

The new 150MW plant is being built as part of an Independent Power Producer (IPP) project secured by Leader Energy in 2016. The power station will be owned and operated for a tenure of 30 years by Cambodia Energy Limited II (CEL II). It is being constructed adjacent to the existing 100MW CEL I power plant. The CEL I power plant comprises two 50MW coal-fired generating units that came online in November 2014 and March 2015 respectively.

### Detail of work by BEC

BEC was awarded the Design & Build package for the chimney comprising 1 x 3.90m internal diameter flue liner including slipform, heavy lifting of roof, floors, and flue, installation of insulation, external windshield painting, installation of internal rack and pinion hoist, AWLs, internal lighting, lightning conductor and earthing works.

# CEL II, **CAMBODIA** Stack elevation

| Chimney Data               |                                |
|----------------------------|--------------------------------|
| Height                     | 120m                           |
| No. of internal steel flue | 1                              |
| No. of internal platforms  | 4                              |
| Diameter of internal flue  | 3.9m                           |
| External concrete diameter | 10.200m – 7.900m               |
| Piles                      | N/A                            |
| Foundation                 | 20,000mm dia. x<br>3,000mm thk |