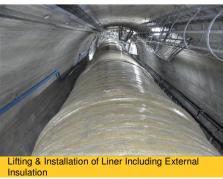

### Detail of work by BEC

BEC was awarded the Design & Build package for the chimney comprising 1 x 3.90m internal diameter flue liner including slipform, heavy lifting of roof, floors, and flue, installation of insulation, external windshield painting, installation of internal rack and pinion hoist, AWLs, internal lighting, lightning conductor and earthing works.