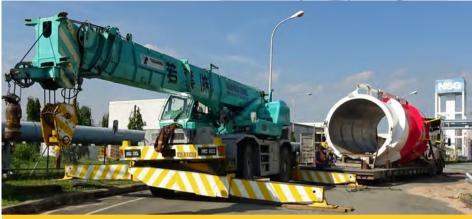

Chimney extension unit section delivered to site

Installation of T section bracket s on top chimney

Lifting of middle extension unit section

Lifting of bottom extension unit section

Installation of internal SS316L cladding plate