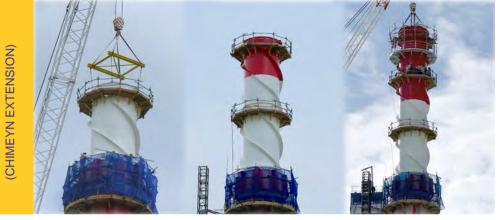

#### Detail of work by BEC

BEC was awarded the Design, Supply and Services contract for the 20m chimney extension including insulation, additional access ladder and access gallery, heavy lifting and installation plus miscellaneous works. The original chimney height was 85.00m and extended to 105.00m.

## VGI3 Project VIETNAM Chimney Details

| Chimney Extension Data             |              |
|------------------------------------|--------------|
| Original Height                    | 85m          |
| Height After Extension             | 105m         |
| Existing Dia. of internal top exit | 2.400m       |
| New Dia. of internal top exit      | 2.700m       |
| No. of extension unit section      | 3 sections   |
| Connection type                    | Bolting      |
| Material of extension flue<br>unit | A36 + SS316L |

Chimney extension unit section delivered to site

Installation of T section bracket s on top chimney

Lifting of middle extension unit section

Lifting of bottom extension unit section

Installation of internal SS316L cladding plate