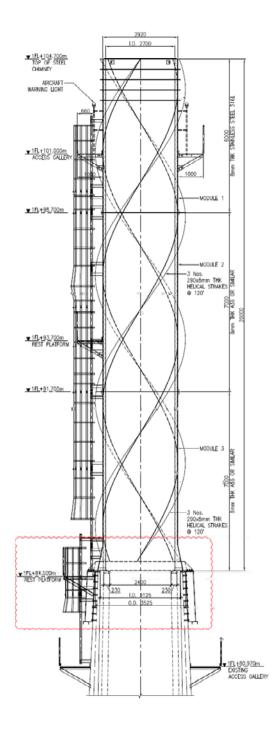

#### Detail of work by BEC

BEC was awarded the Design, Supply and Services contract for the 20m chimney extension including insulation, additional access ladder and access gallery, heavy lifting and installation plus miscellaneous works. The original chimney height was 85.00m and extended to 105.00m.

## VGI3 Project VIETNAM Chimney Details

| Chimney Extension Data             |              |
|------------------------------------|--------------|
| Original Height                    | 85m          |
| Height After Extension             | 105m         |
| Existing Dia. of internal top exit | 2.400m       |
| New Dia. of internal top exit      | 2.700m       |
| No. of extension unit section      | 3 sections   |
| Connection type                    | Bolting      |
| Material of extension flue<br>unit | A36 + SS316L |