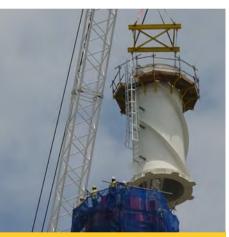

#### Detail of work by BEC

BEC was awarded the Design, Supply and Services contract for the 20m chimney extension including insulation, additional access ladder and access gallery, heavy lifting and installation plus miscellaneous works. The original chimney height was 85.00m and extended to 105.00m.

## VGI3 Project VIETNAM Chimney Details

| Chimney Extension Data             |              |
|------------------------------------|--------------|
| Original Height                    | 85m          |
| Height After Extension             | 105m         |
| Existing Dia. of internal top exit | 2.400m       |
| New Dia. of internal top exit      | 2.700m       |
| No. of extension unit section      | 3 sections   |
| Connection type                    | Bolting      |
| Material of extension flue<br>unit | A36 + SS316L |

Chimney extension unit section delivered to site

Installation of T section bracket s on top chimney

Lifting of middle extension unit section

Lifting of bottom extension unit section

Installation of internal SS316L cladding plate